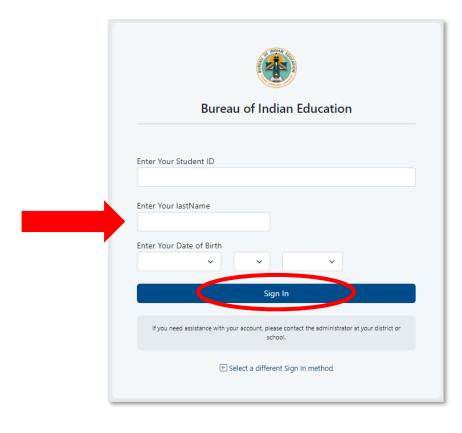

In the Simple Student Login screen, enter student ID (NASIS ID), last name, and date of birth, then select **Sign In**.

From the LaunchPad SSO home page, select the Navvy tile to launch Navvy.