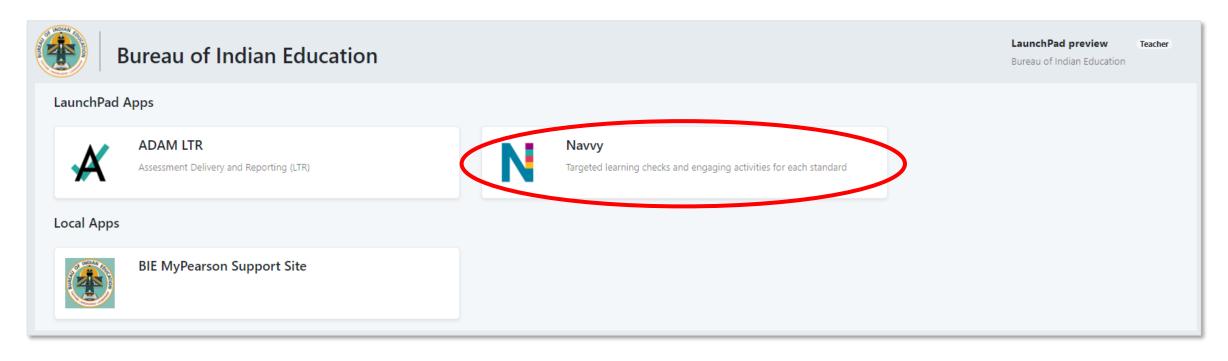

In the Simple Student Login screen, enter student ID (NASIS ID), last name, and date of birth, then select **Sign In**.

From the LaunchPad SSO home page, select the Navvy tile to launch Navvy.

From the LaunchPad SSO home page, select the Navvy tile from the available applications to launch Navvy.