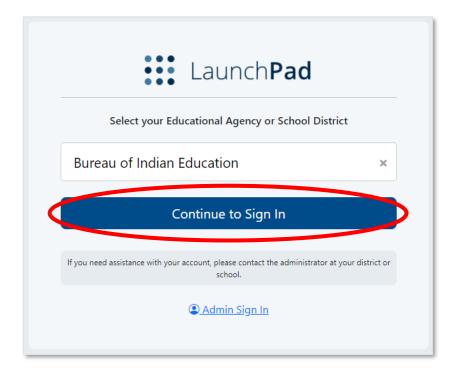

Select Bureau of Indian Education from the Educational Agency or School District list, then select **Continue to Sign In**.

From the Bureau of Indian Education sign in screen, select **Simple Student Login**.