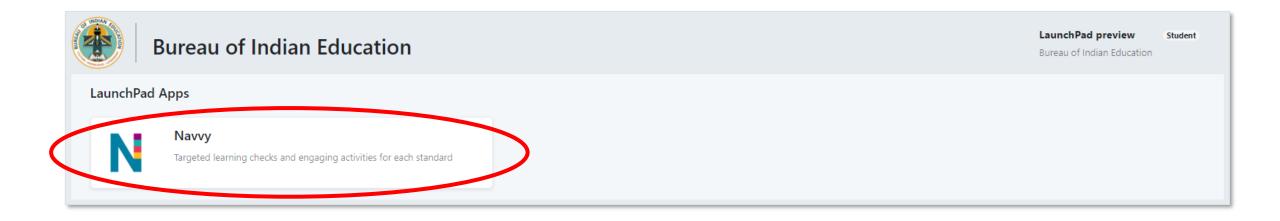

In the Simple Student Login screen, enter student ID (NASIS ID), last name, and date of birth, then select **Sign In**.

From the LaunchPad SSO home page, select the Navvy tile to launch Navvy.

From the LaunchPad SSO home page, select the Navvy tile from the available applications to launch Navvy.