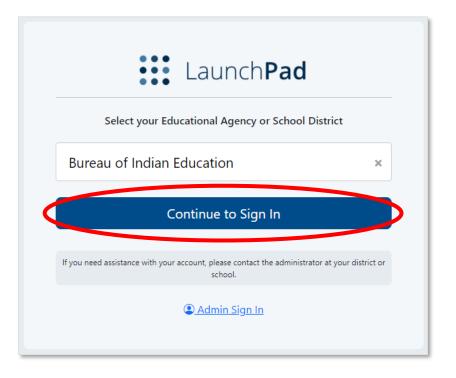

Select Bureau of Indian Education from the Educational Agency or School District list, then select **Continue to Sign In**.

From the Bureau of Indian Education sign in screen, select **Simple Student Login**.

Select Bureau of Indian Education from the Educational Agency or School District list. Then select **Continue to Sign In**.

On the Bureau of Indian Education sign in screen, enter your LaunchPad username & password and click **Sign In**.