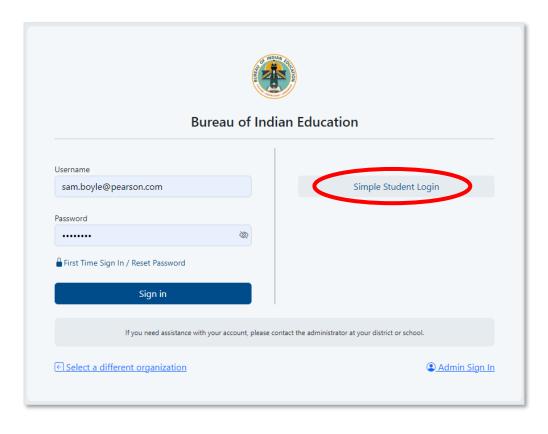

Select Bureau of Indian Education from the Educational Agency or School District list, then select **Continue to Sign In**.

From the Bureau of Indian Education sign in screen, select **Simple Student Login**.

Select Bureau of Indian Education from the Educational Agency or School District list. Then select **Continue to Sign In**.

On the Bureau of Indian Education sign in screen, enter your LaunchPad username & password and click **Sign In**.