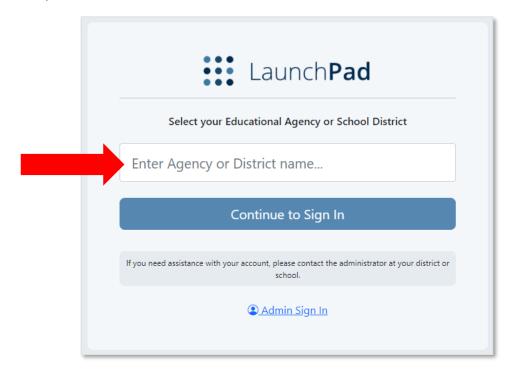

# Simple Student Login

To access Navvy, students will first need to log in via the LaunchPad single sign-on (SSO) platform at <a href="https://launchpad.pearson.com/#">https://launchpad.pearson.com/#</a>.

Select Bureau of Indian Education from the Educational Agency or School District list, then select **Continue to Sign In**.

From the Bureau of Indian Education sign in screen, select **Simple Student Login**.